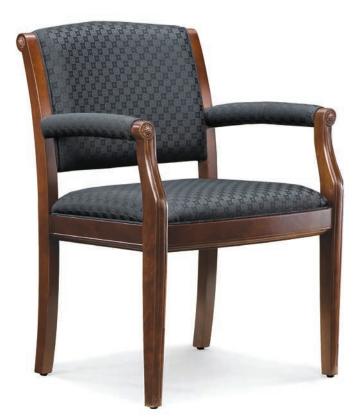

## GUEST / EXECUTIVE / LOUNGE / BENCHES / TABLES

760 Guest Chair Closed Arm Side Chair W 23¾" D 25½" H 33½" AH 26" SH 19"

## T R I N I T Y

780 Guest Chair Armless Side Chair W 23" D 25½" H 33½" SH 19"

770 Guest Chair Open Arm Side Chair W 23¾" D 25½" H 33½" AH 26" SH 19"

760 770 780

Elegant details and understated proportions define the Classic Collection guest seating. Our exposed frames are from solid cherry, crafted for durability and protected with Trinity's Safe-T-Guard antimicrobial finish. A fully suspended upholstered seat and contoured back provide an enhanced level of seating comfort and support.