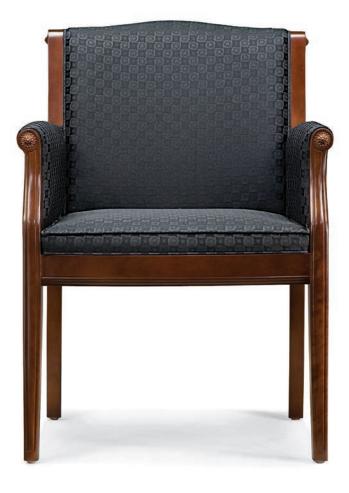

## GUEST / EXECUTIVE / LOUNGE / BENCHES / TABLES

760 Guest Chair Closed Arm Side Chair W 23¾" D 25½" H 33½" AH 26" SH 19"

## T R I N I T Y

780 Guest Chair Armless Side Chair W 23" D 25½" H 33½" SH 19"

770 Guest Chair Open Arm Side Chair W 23¾" D 25½" H 33½" AH 26" SH 19"

760 770 780

Elegant details and understated proportions define the Classic Collection guest seating. Our exposed frames are from solid cherry, crafted for durability and protected with Trinity's Safe-T-Guard antimicrobial finish. A fully suspended upholstered seat and contoured back provide an enhanced level of seating comfort and support.