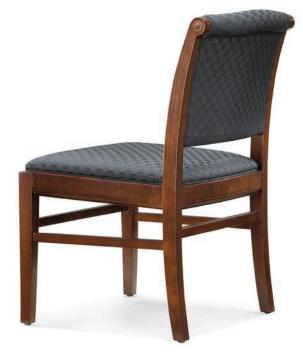

## T R I N I T Y

780 Guest Chair Armless Side Chair W 23" D 25½" H 33½" SH 19"

770 Guest Chair Open Arm Side Chair W 23¾" D 25½" H 33½" AH 26" SH 19"

760 770 780

Elegant details and understated proportions define the Classic Collection guest seating. Our exposed frames are from solid cherry, crafted for durability and protected with Trinity's Safe-T-Guard antimicrobial finish. A fully suspended upholstered seat and contoured back provide an enhanced level of seating comfort and support.